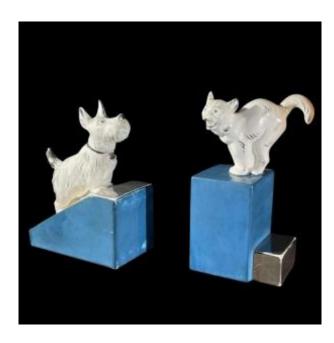

### Description

Pair of Art Deco bookends representing a white Scottish Terrier dog and cat, placed on asymmetrical geometric bases in chrome and turquoise blue enameled earthenware. Despite our research, the manufacturer and designer remain unknown, a serial number is however visible on one of the faces... (see photos). Note some traces of wear but the whole is in very good original condition.

#### 380 EUR

Period: 20th century

Condition: Très bon état

Material: Ceramic

Length: 16,5

Width: 6

Height: 20

https://www.proantic.com/en/1450736-asymmetrical-art-deco-bookends-scottish-terrier-dog-and-cat-white-blue-chrome-cera mic.h.html