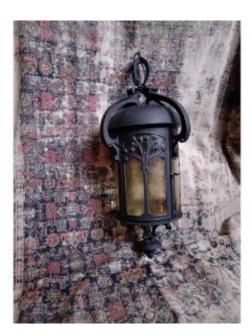

## Art Nouveau Lantern

## Description

Rare Art Nouveau lantern in wrought iron with a ginkgo biloba tree decoration, very characteristic of this period. Beautiful size of 70 cm in height. It is divided into 4 walls (one of which opens with a latch) of curved, hammered glass plates, amber in color with the elegant ginkgo tree in the center. The bottom also has a hammered glass plate. Note a lack of claw, inside the door, which holds the glass, once in its suspended position the lamp is quite stable.

## 750 EUR

Period : 20th century Condition : Bon état Material : Wrought iron Diameter : 22 Height : 70

https://www.proantic.com/en/1452570-art-nouveau-lantern.ht ml