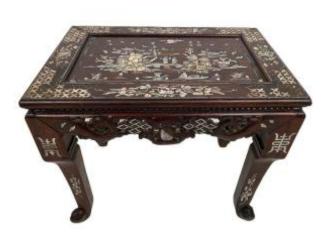

# Coffee Table Inlaid With Mother-of-pearl Wood. Vietnam Or South China Early 20th Cen

#### Description

Coffee table in wood inlaid with mother-of-pearl. Vietnam or southern China, early 20th century. Decorated with a lively landscape on the bridge. Missing mother-of-pearl and traces of use. Dimensions: H 43 x 49 x 34 cm A similar table is also for sale and is the subject of another advertisement.

## 490 EUR

Period : 20th century Condition : Quelques manques Material : Solid wood Length : 49 Width : 34 Height : 43

https://www.proantic.com/en/1452825-coffee-table-inlaid-wit h-mother-of-pearl-wood-vietnam-or-south-china-early-20th-ce ntury.html