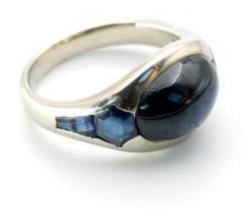

## Description

This ring with a refined shape is adorned with an oval cabochon sapphire supported on each side by two calibrated-cut sapphires in a gradient.

White gold setting bearing two hallmarks inside the ring: 840 and a spoked wheel symbol, unidentified.

18-carat gold tested with a touchstone. The sapphires are probably synthetic.

## Please note:

On the outside, traces of wear on the facets of the calibrated ones.

On the inside, a small lack on one of the partitions.

Art Deco period around 1925. Size 5

Dealer