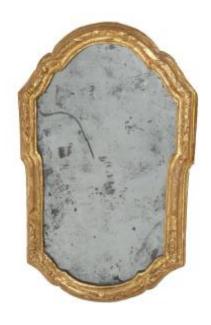

## Antique Gilded Wood Mercury Mirror, 18th Century, Violin Shape

380 EUR

Period: 18th century
Condition: Bon état
Material: Gilted wood

https://www.proantic.com/en/1454168-antique-gilded-wood-m

ercury-mirror-18th-century-violin-shape.html

## Description

Old gilded wooden mirror dating from the second half of the 18th century. Violin model with its original mercury glass. 58.5cm x 38cm Has its original wrought iron hanger. Very good condition