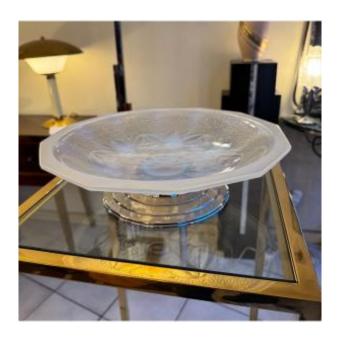

## Art Deco Centerpiece / Pocket Tray In Opalescent Pressed Molded Glass And Chrome Base (1930)

390 EUR

Period: 20th century

Condition: Très bon état

Material: Glass

Diameter: 35 cm

Height: 10 cm

## Description

Art Deco centerpiece / pocket emptier

1930s period

Opalescent pressed molded glass with stylized floral decoration

Chromed metal base

French work

## Note:

A very slight chip on one of the edges. It is barely visible and very small, but worth mentioning all the same ...