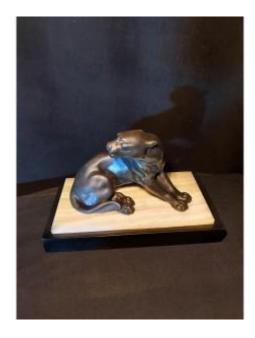

# Art Deco Panther Sculpture, 1930s

### Description

1930s metal sculpture in art deco style representing a reclining panther. Very pretty unusual subject embellished with a beautiful original patina and an unusual attitude playing on contrasts with a very pretty base in light onyx and black marble. Typical art deco style work of art that can give a certain decorative effect or add a beautiful piece to an animal collection. Very good original condition and no restoration. Possibility of sending in France and abroad by secure and insured package with order tracking. Invoice and certificate provided.

#### 250 EUR

Period : 20th century Condition : Parfait état

Material: Metal

Length: 27 Height: 18 Depth: 15

https://www.proantic.com/en/1456285-art-deco-panther-sculpt

ure-1930s.html