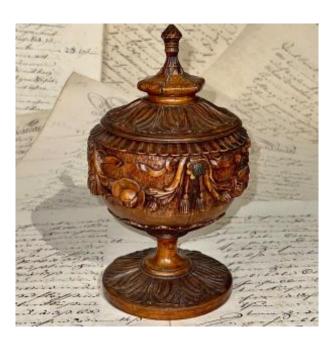

## 19th Century Turned And Carved Wood Candy Box

## Description

Beautiful turning work for this candy box, entirely carved with flowered lambrequins with tiebacks and cords, the base on a pedestal and the lid are decorated with acanthus leaves. Work from the Swiss Alps from the end of the 19th century.