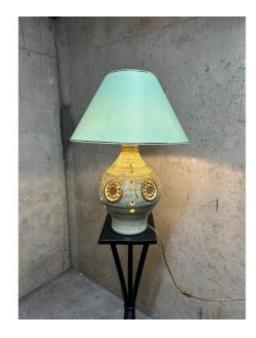

## Ceramic Lamp By Georges Pelletier With Signature

Description

Ceramic lamp by Georges Pelletier signed. This lamp is in very good condition and has two bulbs: one hidden by the lampshade and one in the base. This second bulb diffuses a very pretty light at night through the rosettes that are arranged all around the base. The height of the ceramic (excluding the lampshade and socket) is 39cm. The diameter of the base is 29cm. The total height is approximately 65cm. This lamp was made in Vallaurios at the La Roue workshop when the artist worked there.

1 400 EUR

Signature : Georges Pelletier

Period: 20th century

Condition: Très bon état

Material : Ceramic

Diameter: 29cm

Height: 39cm hors abat-jour

https://www.proantic.com/en/1456901-ceramic-lamp-by-georg