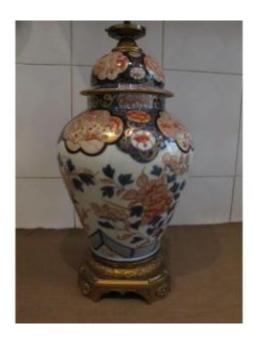

### Description

Covered porcelain vase with Imari decoration, mounted as a lamp. The porcelain is in the traditional Imari shades: red, blue, and white. The vase is set on a Louis XVI style bronze base. The porcelain is in good condition, the lid has been pierced to accommodate the socket.