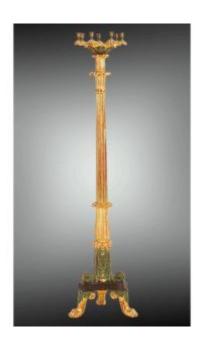

## Palace Torchère, Carved, Gilded And Patinated Wood, Sweden, Gustavian Period

3 200 EUR

Period: 18th century
Condition: Bon état
Material: Gilted wood

Width: 40cm
Diameter: 40 cm
Height: 189cm

https://www.proantic.com/en/1457625-palace-torchere-carved -gilded-and-patinated-wood-sweden-gustavian-period.html

## Description

Large floors torchère with elegant neoclassical scrolls in carved gilded and ebonized wood, intended to hold 8 candles in a crown.

Good general condition, some noble wear of the gilding, consistent with the period.

Sweden, circa 1790-1800

Easily to electrify for bright drawing room lighting

Dealer