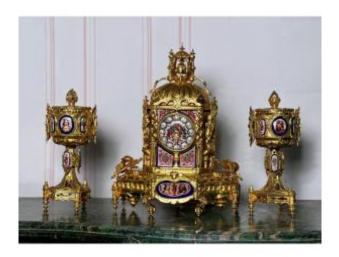

## Description

Chimney set in gilded and chiseled bronze.

Cathedral clock has a ringing system on the bell and a gong that rings the half hours and hours, this clock and restored guaranteed 1 year the mechanism of the clock we join two large vases with plaques depicting medieval characters with enamels and a dial with cartridges with Arabic numerals we join a pair of candlesticks with the clock with enamel plaque with gaps that I offer with the clock