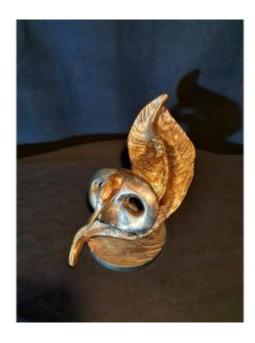

### Description

Gilded bronze sculpture by Yves Lohé representing a mask with a bird near a leaf on a circular terrace from the 60s and 70s. Very pretty piece, quite characteristic of the dreamlike world of this great artist born in 47, a student of Abel Bataillard and having participated many times in the Salon des Indépendants. Work with a beautiful original patina and signed by the artist on the terrace. Uncommon collector's item in the artist's inventory. Possibility of sending to France and around the world by secure and insured package with order tracking. Invoice and certificate provided.

#### 275 EUR

Signature : Lohé Yves Period : 20th century Condition : Parfait état

Material: Bronze

Length: 24 Width: 12

Diameter: 11 base

https://www.proantic.com/en/1458919-bronze-sculpture-yves-lohe-mask-and-bird.html