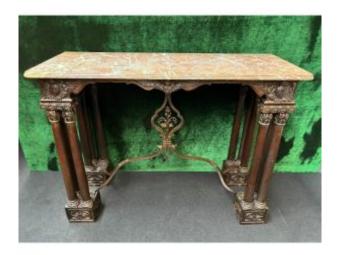

## Description

Decorative walnut console / wall table 19th century.

Special console with eagle sculptures on the front and on both sides and fitted with 3 columns per leg.

The 4 legs are connected by a wrought iron decoration, the top is made of marble.

Dimensions: Width: 131 cm Height: 96.5 cm Depth: 50.5 cm

In good condition and from around 1860-1880.