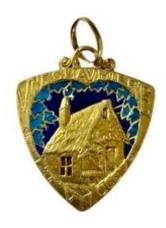

## Description

18 carat gold medal, eagle's head hallmark. Heart-shaped, it presents a decoration of a cottage, in a sky of two shades of blue. The midnight blue and the turquoise blue are treated in plique-à-jour enamel. It is surrounded by the text: "a cottage and a heart". The interior is lit, and we can see the heat of the fire through the window. It is signed by the engraver Emile Monier. The back is blank. Note a small scratch in the enamel above the roof, without loss of material. Weight 5 g Dimensions: 3 cm X 2.5 cm (excluding bail) Work circa 1900