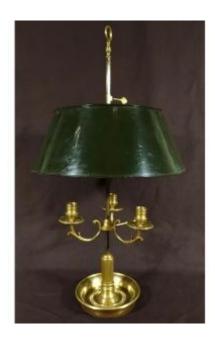

### Description

Louis XVI style bronze bouillotte lamp. Early 19th century. It has three light arms decorated with acanthus leaves. The latter are height-adjustable, sliding on a square steel rod. The base is cup-shaped. It is chiseled with streaks and rows of pearls. It is topped with a fluted column. The lampshade is made of sheet metal painted in bronze green. It is also height-adjustable. Not electrified. Dimensions: Diameter 38 x H 70 base diam 17