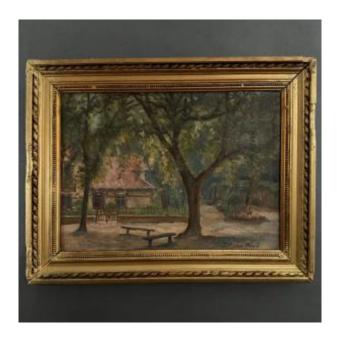

## Oil On Panel Park And Undergrowth La Baule By Térésa Bézard-pératé 20th Century

## Description

This oil on panel is of beautiful quality, it probably represents a park in La Baule. The work has not been prepared or restored, we point out that the frame is damaged, the whole remains however in a generally acceptable condition. Our photos allow you to appreciate the quality of the work. For the condition, please detail the photos. Do not hesitate to zoom. The photos are an integral part of the description. Dimensions: - Frame Height: 32 cm Width: 40.8 cm Thickness: 2.6 cm - Work Height: 23 cm Width: 31.9 cm A5415