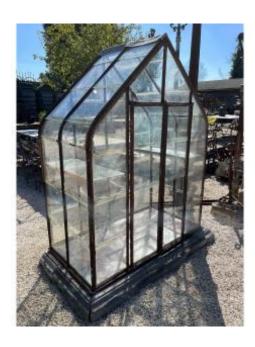

## Description

Small antique village greenhouse in wrought iron surrounded by a bluestone border.

Equipped with original glazing.

Period +/- 1890 - 1900.

Origin Liege.

Outside dimensions wrought iron: 1,40 m / depth:

70 cm / height ridge dimension: 1,70 m.

Price 21% VAT not included.

All prices for our building materials are VAT not included.

Dealer