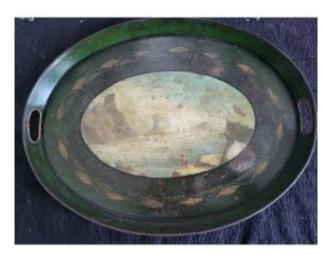

#### Description

Large oblong tray in painted sheet metal with central decoration of a seascape in the style of Vernet, in a frame of laurel foliage, in good general condition, minor age-related alterations, length 47 cm, width 35.5 cm, height 4.5 cm, work from the first third of the 19th century