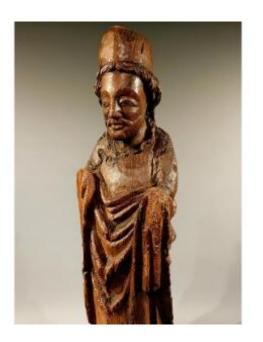

## Carved Wood Bishop Saint - Early 15th Century - Haute Epoque - Gothic 15th Century Statue

## Description

Beautiful large wooden Bishop SaintCarved pine wood with a beautiful patina.Carved with beautiful detailsLength 82cm !!Dating from the early 15th centuryOrigin SpainCondition consistent with its age with age-related damage and defectsNo restorationThe sculpture can stand alone or be hung