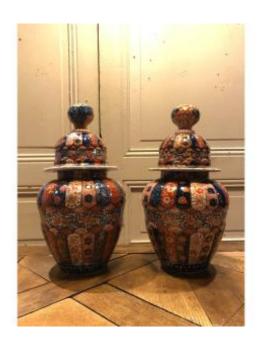

## Pair Of Covered Pots In Imari Porcelain, 19th Century

770 EUR

Period: 19th century Condition: Bon état Material: Porcelain

Diameter: panse 20 base 10.5 cm

Height: 38 cm

https://www.proantic.com/en/1461902-pair-of-covered-pots-in

## Description

Pair of covered pots in Imari porcelain, 19th century. They receive a rich decoration of stylized flowers and foliage in coral and blue colors enhanced with gold.

Good condition,

Delivery costs mainland France 20EUR, for other destinations please contact us for a precise delivery quote.