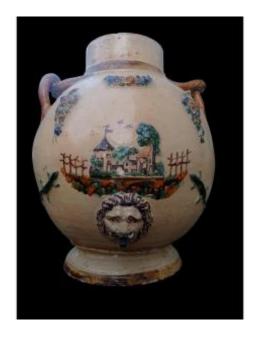

## Description

large wall fountain from the early 19th century in glazed earthenware, cream background with applied decoration of houses, trees, and falling bouquets of flowers. water outlet in the shape of a lion's head in application, as well as two lizards to the right and left of the houses. Two twisted handles with a brown background. COLORS cream, manganese, green, brown, yellow and blue. LIGRON OR SAVOIE? Missing the cover and small chips.