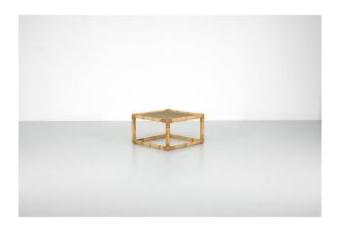

# Bamboo & Rattan Coffee Table, Italy 1960s.

### Description

Square bamboo and rattan coffee table with wicker top. Italy 1960s. Production period - 1960s. Dimensions - Width 70 cm x Depth 70 cm x Height 40 cm . Materials - Wood, Bamboo. Color - Beige. Condition, Comments - Good condition, some scratches. Light wear consistent with age and use (see photos). If you have any further questions or need more photos, please do not hesitate to contact me. For a transport quote, please contact me. Translated with DeepL.com (free version)