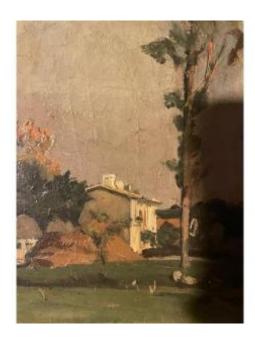

## Countryside Landscape

450 EUR

Signature: Berti

Period: 19th century

Condition : Très bon état Material : Oil painting

Length: 55x43

https://www.proantic.com/en/1463164-countryside-landscape.

html

## Description

Very beautiful oil on canvas representing a beautiful countryside landscape with a beautiful pictorial technique! Painting photographed in its own juice with its small defects (slight small lacks and canvas relaxed on the right corner of the frame) entrusted to the professional restorer! To carry out all these retouching. Dimension of 55x43 cm. Dedicated: to my friend Berton and probably signed by Berti? Very beautiful touch with a very green palette given by the painter. Visually magnificent! Very beautiful depth and light!