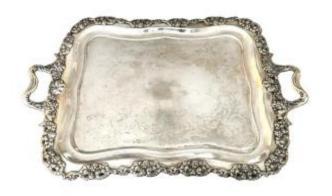

## Large Silver Metal Serving Tray With Grape Decor

340 EUR

Period: 19th century

Condition: Etat d'usage

Material: Silver metal

Length: 71 cm

Width: 48 cm

https://www.proantic.com/en/1463556-large-silver-metal-servi

## Description

Large silver plated metal serving tray, decorated with bunches of grapes and vine branches. Used condition, micro scratches due to time. English hallmarks? partly erased. CIRCA 1890
Dimensions 71 cm X 48 cm weight 5kg \*
Worldwide shipping \* \* Worldwide shipping \* \*
PAYMENT BANK TRANSFER \* \* Payment by bank transfer, check, PayPal or credit card \* Bank RIB Tel: France: 0681013179 Tel: international: 0033681013179 Thank you for your visit