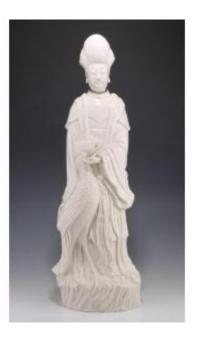

## Blanc De Chine Figure Representing A Lady And A Phoenix Kangxi, 17th Century

## Description

Large Blanc de Chine figure of a lady and a Phoenix. The lady standing with a high headdress and one arm resting on a Phoenix. Kangxi C1690.

Height: 17 1/8" (43.8 cm).

Condition: thumb and index finger restored, 3.5 cm sealed crack due to a firing defect on the side