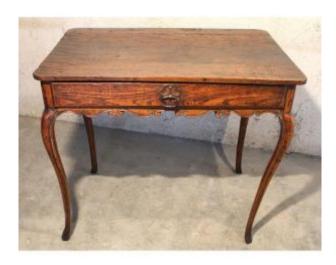

## Small Writing Table Desk In Elm And Walnut With 1 Drawer 18th Century Louis XV Sty

## Description

Charming little writing table from the 18th century in Louis XV style Elm base and belt Walnut top Fully pegged table from the 18th century Scalloped rim with a beautiful movement typically Louis XV on all 4 sides Belt with a large drawer and a wrought iron handle from the 19th century The 4 legs are arched in the Louis XV style The front right leg is very slightly recessed Slight restorations on the tips of the legs Original top with some traces of time which give it charm Solid, very elegant little table which must have been a young girl's desk length: 78.5 cm width: 51.9 cm height: 68.5 cm height under belt: 56 cm