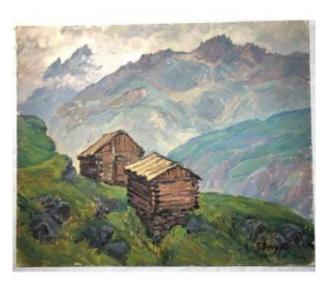

## Mountain Chalets To Locate Robert Bénard 38x46cmpainting Alps Painting 1950/60

## Description

Mountain landscape, alpine chalets, circa 1950/60 To be located Oil on canvas board. Original painting by Robert Bénard, artist member of the mountain painters' society. Signed lower right Artist's studio stamp on the back Work in very good condition see photos The board measures 38 X 46 cm (37.9 X 45.7 cm) 8F Contact Frédéric Chavanne 06 62 70 08 91 fredericchavanne@hotmail.com