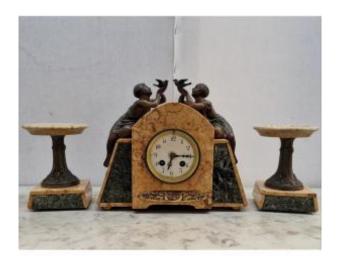

## Description

PRICE DROP due to retirement! Small Art Deco period fireplace set in 2-color marble and patinated spelter characters. Set in very good condition, the mechanism works. Center dimensions: 30 cm x 12 cm. Height 26. / Height of the cups: 17 cm - Delivery all distances and international / contact us. Regular trips to the Paris region and Normandy - Visible in our Lille gallery on 400 m2: furniture, seats, mirrors, paintings, statuary, clocks, lighting, curiosities, collector's items ..... Open afternoons from Wednesday to Friday or by appointment