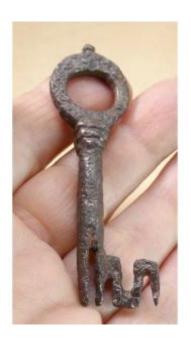

## Description

We are buyers of key collections, and collection keys

Superb model of wrought iron key, elegant circular ring, topped with a nipple, base with square capital with 3 degrees, full round rod, split on end, the height of bit, forged in zig-zag. A difficult model to find, I have not found it in documentation.

Late Gothic, it is a padlock key, the Bologna region made keys with this typology, round ring and square base. 8cm x 2.4cm,

--I have a lot of old keys to sell, if someone is looking for a large lot, it is possible-This item is for immediate purchase, payable by credit card or paypal.