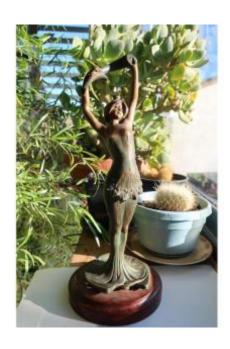

## Art Nouveau Regulus Woman Lamp Base In The Spirit Of C. Bonnefond

120 EUR

Period: 19th century
Condition: Bon état
Material: Gilt bronze

Height: 32 cm

https://www.proantic.com/en/1465075-art-nouveau-regulus-woman-lamp-base-in-the-spirit-of-c-bonnefond.html

## Description

Very pretty lamp base in green and gold patinated spelter from the Art Nouveau period, late 19th century or early 20th century, in the spirit of Claude Bonnefond's creations. Depicting a "flower woman", it rests on a round painted wooden base, but seems incomplete or unfinished in the upper part... Very good general condition, original patina. Height = 32 cm (including base = 2.3 cm) Diameter at the base = 13 cmWeight 790 grams. Very careful shipping in addition.