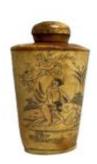

## China, Double Snuff Bottle Decorated With Erotic Scenes, Early 20th Century

**200 EUR** 

Period : 20th century Condition : Bon état

Material : Bone

Height: 8,5

https://www.proantic.com/en/1465430-china-double-snuff-bot tle-decorated-with-erotic-scenes-early-20th-century.html

## Description

China Bone snuffbox with rounded shapes and double decoration of erotic scenes, front and back Stopper and grip in good condition Period: early 20th century Height 8.5 cm Good condition Two others are available