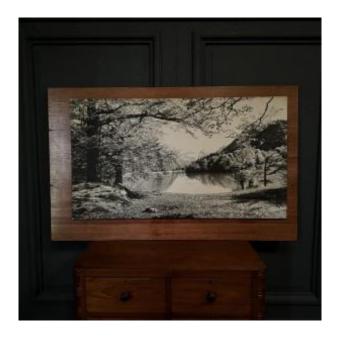

## Photo On A Wooden Panel Mountain Landscape 1960

500 EUR

Period: 20th century

Condition: Etat d'usage

Material: Solid wood

Width: 144,5 cm

Height: 89,8 cm

https://www.proantic.com/en/1465501-photo-on-a-wooden-pa

## Description

This photo is typical of the 60s, it was positioned on a wooden panel. It does not bear a signature but it is very decorative The photo is in generally acceptable condition, slightly chipped on one corner. The panel is damaged in places. We will not deliver by post for this type of item that is too fragile, but we work with carriers, please contact us for a quote. Sold as is. Please provide details on the photos. The photos are an integral part of the description. Dimensions: - Panel Height: 89.8 cm Width: 144.5 cm L8241