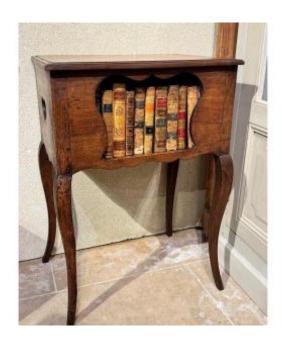

## Louis XV Bedside Table In Walnut - 18th Century

480 EUR

Period: 18th century Condition: Bon état Material: Wallnut

Width: 50 cm Height: 72 cm Depth: 37 cm

https://www.proantic.com/en/1466296-louis-xv-bedside-table-in-walnut-18th-century.html

## Description

Louis XV period bedside table, made of solid walnut in the 18th century. This piece of furniture is distinguished by its scalloped front, typical of the Louis XV style. The sides of the bedside table have heart-shaped openings, adding a touch of fantasy and lightness to the whole. The very arched legs give a slender and refined look, while ensuring perfect stability. The original patina, beautifully preserved, highlights the richness of the walnut and the finesse of the wood grain.