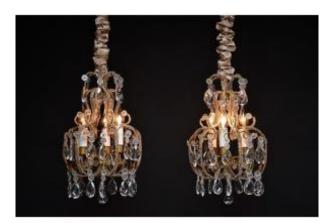

## Pair Of Italian Beaded Crystal Chandeliers

## Description

An elegant pair of identical Italian chandeliers. Each with 3 lights. The delicately gilded iron frame is beautifully adorned with crystal beads. The chandeliers are decorated with clear crystals and flower rosettes. Place of Origin - Italy Period - circa 1950