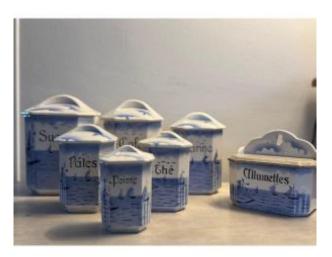

### 180 EUR

Period : 20th century Condition : Bon état Material : Earthenware Length : 13 cm Width : 12 cm Height : 19,5 cm

https://www.proantic.com/en/1466771-kitchen-set-art-deco-ea rthenware-spice-jars-and-matchbox-circa-1930.html

#### Description

Beautiful kitchen set including 6 spice jars and a salt box decorated with stylized art deco boats, circa 1930 In cream earthenware with blue decoration, origin Belgium Dimensions of the largest jar 13 by 12 cm and height 19.5 cm In good condition, a small chip and a hair on one jar Full of charm