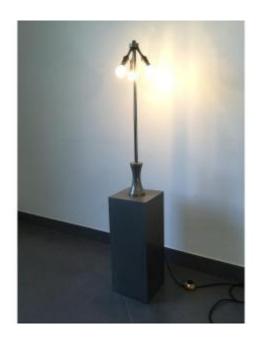

## 1970 Square Lamp

480 EUR

Period: 20th century

Condition: Très bon état

Material : Brass Width : 20 cm

Height: 120 cm

https://www.proantic.com/en/1466804-1970-square-lamp.html

## Description

Square base lamp, in chromed brass from the 1970s.

Possibility of fixing a lampshade at the top of the stem, above the 3 bulbs.

Good condition, there are some light scratches on the sides, and some stains on the central tube.

Dimensions -

Weight: 10 kilograms.

Width of one side: 20 centimeters Total height: 120 centimeters. Dealer