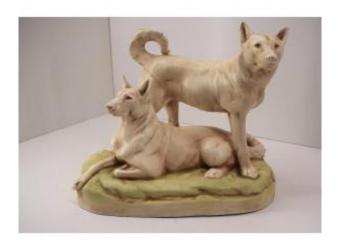

## Description

Nice animal group of wolf dogs or shepherd dogs in eggshell-colored ceramic.

Period: early or mid-20th century, probably Bohemian work in the style of Bernard Bloch or Royal Dux.

It bears a mark in blue under the object to be identified.

CONDITION: good condition, no shock, no cracks, no wear.

Length: 27.7 cm. Height: 23 cm. Width: 16.3 cm.

Weight: 1.535 kilograms.

Dealer

A Coté Antiquités PAINTING, SCULPTURE, FRAMEWORK, GLASSWARE, CERAMIC, COLLECTION OBJECTS