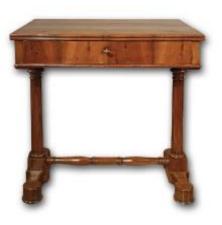

#### Description

Elegant coffee table in carved blond walnut. Originally designed as a work table, it can be used as a small desk or console. The fluted columns and the molded footrest give a touch of class, while the smooth top and the compartmentalized drawer make it practical and functional. A refined and discreet furnishing accessory, capable of embellishing any environment. Tuscan manufacture from the Charles X period, in the first half of the 19th century.