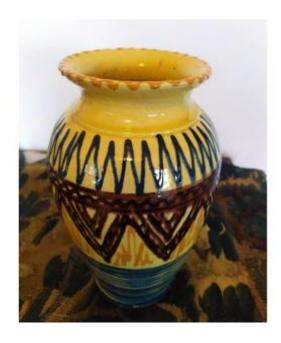

## Glazed Stoneware Vase - Alsace Soufflenheim - 20th Century

340 EUR

Signature: FABRIQUE DE SOUFFLENHEIM

Period : 20th century Condition : Bon état Material : Sandstone

Height: 24,5 cm

## Description

This beautiful glazed stoneware vase comes from the Alsatian ovens of SOUFFLENHEIM, the center of this important pottery in ALSACE. Its geometric decoration in polychromy covered with a pretty glaze; Second half of the 20th century. Good condition. (minor enamel chip at the base of the foot). Hollow stamp of the SOUFFLENHEIM pottery center. Height: 24.5cm.