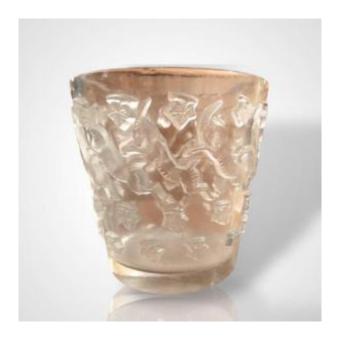

## René Lalique (1860-1945), Jurançon Model Vase, 20th Century

580 EUR

Signature : René Lalique

Period : 20th century Condition : Bon état

Material: Glass

Diameter: 14,5 cm

Height: 14,5 cm

https://www.proantic.com/en/1468362-rene-lalique-1860-1945

## Description

In glass with sandblasted decoration of chamois and vine leaves.

Model created in 1938.

Signed on the reverse R.LALIQUE.

Scratches from use visible underneath, Good general condition.

Catalogue raisonné R. Lalique Marcilhac N°10-3479.

Dimensions: D: 14.5 cm H: 14.5 cm

One of the most prestigious creators of French decorative art, famous for his innovative jewelry and refined glass works.

First revolutionizing jewelry with motifs inspired by nature, he then established himself as a master Dealer