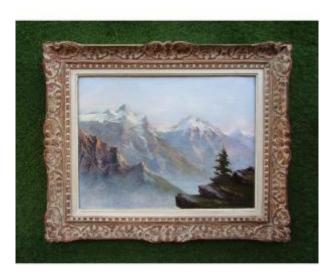

#### Description

This beautiful oil on wood is in very good condition, with some minimal traces of time. Its beautiful Montparnasse frame shows it off perfectly. Astrid Walford (1907-1984), an artist from Grenoble by adoption, had a very good mastery of her art. Her works are regularly sold in auction rooms. This painting is really very pleasant and decorative. The works of this artist are generally smaller. Dimensions with its frame: 80 x 65 cm. Dimensions without its frame: 61 x 46 cm. Fast, careful and very secure shipping.