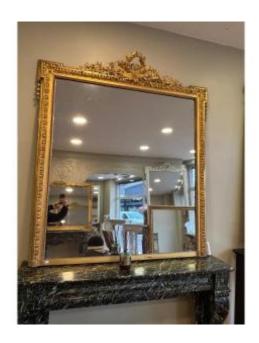

## Beautiful Gilded Louis XVI Style Fireplace Mirror Dating From The End Of The 19th Century

3 000 EUR

Period: 19th century

Condition: Très bon état

Material: Gilted wood

Length: 147

Height: 174

Depth: 6

## Description

Beautiful Louis XVI style gilded fireplace mirror decorated with an elegant olive branch, rosettes and pearls and flower falls, all with its original gilding and its old mirror. This mirror dates from the end of the 19th century, it is in excellent condition and is now available in our showroom.