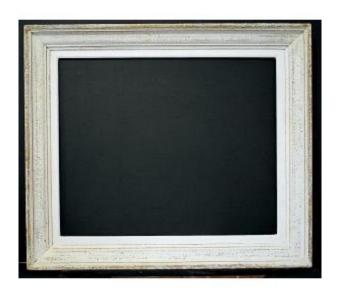

### Description

Old frame, painted wood, circa 1950.

Color: very light beige or off-white, worn effect

revealing the wood

Condition: Good condition, wear from use.

Dimensions: format: 12F

External dimension of the frame:  $75.5 \times 64.5 \text{ cm}$ . Internal dimension with rebate:  $61.2 \times 50.2 \text{ cm}$ .

(see arrowed photo)

View dimension: 59.5 x 48.5 cm.

Baguette width: 10 cm. Frame depth: 6 cm. Weight: 2.090 kg.