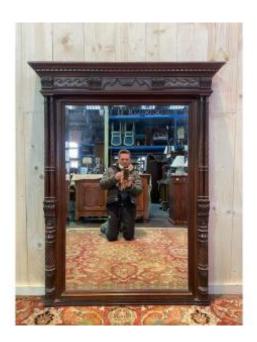

## Renaissance Style Mirror - Henri II In Walnut

## Description

Renaissance style walnut mirror - Henri II with its beveled mirror. Excellent condition. **DELIVERY FRANCE 150 EUR DELIVERY** WORLDWIDE ON QUOTE We offer a selection of our items for the majority in perfect original condition or restored by our cabinetmaker craftsmen - upholsterers and gilders. A selection of items to be restored is also offered because we have a large stock and these items can be restored according to your desired finish by our craftsmen (choice of varnish - waxed furniture - armchairs and chairs with your fabric ...) We offer a very large choice of furniture and perhaps the one you are looking for is not present on our page but we have it in our 2200m2 warehouse where we welcome our very dear customers by appointment only in order to take the time together. We are

## 550 EUR

Signature : None Period : 20th century Condition : Parfait état Material : Solid wood Length : 115 Width : 115 Height : 150 Depth : 5

https://www.proantic.com/en/1470846-renaissance-style-mirro