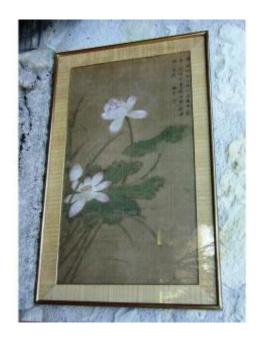

## Circa 1960 Print: Well Framed 18th Century Chinese Painting

### Description

Beautiful print of the "Maison Troubetzkoy" type, very credible reproduction from the sixties, you really have to look very closely to understand. Very decorative model, well balanced and very typical.

#### 170 EUR

Signature:?

Period: 20th century
Condition: Bon état
Material: Gilted wood

Length: 88,5 x 55,5 cm. hors tout Width: 74,5 x 42,5 cm. estampe

 $https://www.proantic.com/en/1471029\hbox{-circa-}1960\hbox{-print-well-}f$ 