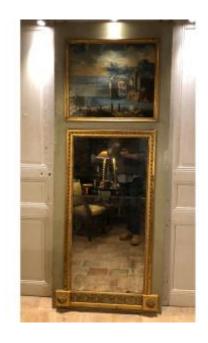

## Louis XVI Trumeau Between Two With Lake Landscape 18th Century

1 700 EUR

Period: 18th century Condition: Bon état

Material: Gilted wood

Length: 81 cm Height: 204.5 cm

## Description

Louis XVI style trumeau between two late 18th century in carved and gilded wood. It receives in its upper part an oil on canvas representing a harbor scene animated by characters in the Italian taste. Original two-part mercury mirror. Good condition, restorations of use and maintenance in particular to the gilding, oxidation stains on the mirror visible in the photos. We deliver worldwide, please contact us for a precise delivery quote.