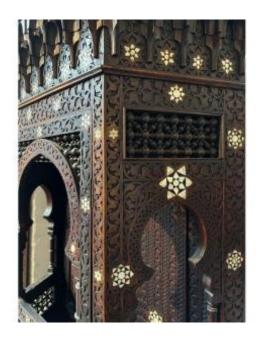

## Carved Furniture With Ebony And Mother-of-pearl Inlays. Syria, Early 19th Century.

1 800 EUR

Period: 19th century

Condition: Quelques manques

Material: Solid wood

Width: 86 cm Height: 234 cm

Depth: 30 / 48 cm

## Description

Carved furniture with ebony and mother-of-pearl inlays.

Syria, 19th century. Furniture in good condition, composed of 2 parts with some missing pieces of wood.

Dimensions:

Height: 234 cm Width: 86 cm Depth: 30 / 48 cm