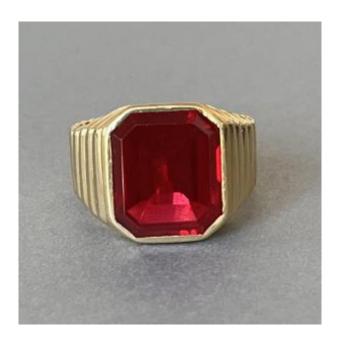

## Description

Signet ring in yellow gold (18k) with a centered faceted octagonal synthetic ruby in a closed setting.

Tray: 15 x 13 mm. Gross weight: 10.38 g.

Size: 58

Possibility of resizing, contact us.