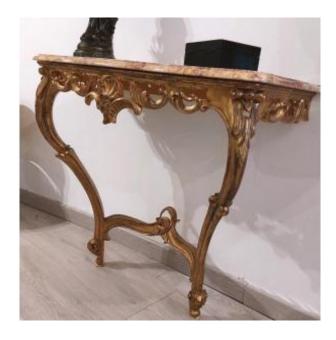

### Description

Pretty Louis XVI style gilded wood wall console. It rests on two curved legs joined by a crosspiece with a central sculpture. It is topped with a marble grill with a corbin beak. Two or three small imperfections in the gilding (photo) that I will have restored.

#### 680 EUR

Period: 19th century
Condition: Bon état
Material: Gilted wood

Width: 94 Height: 85

Depth: 46cm

https://www.proantic.com/en/1472635-louis-xv-style-console.

html